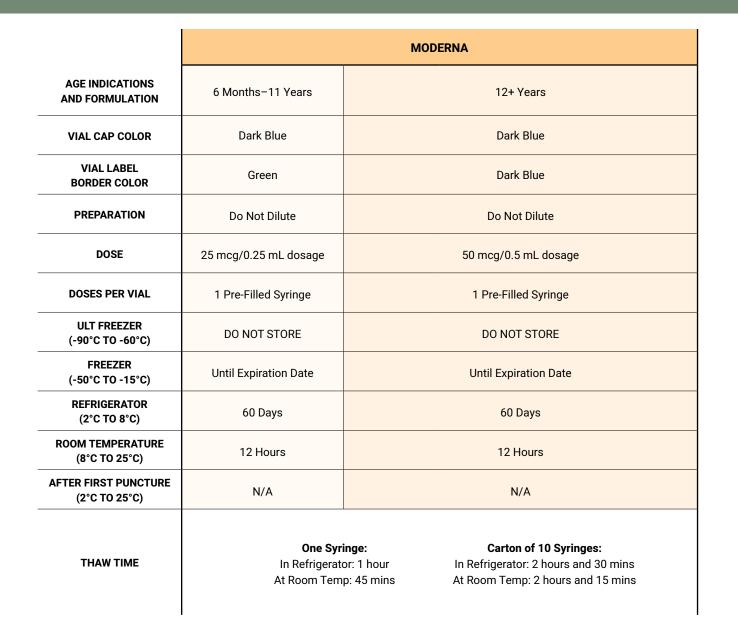

## 2024-2025 COVID-19 VACCINE

Last updated September 20, 2024





## 2024-2025 COVID-19 VACCINE



Last updated September 20, 2024

|                                       | PFIZER                                                        |                                                               |                                            |
|---------------------------------------|---------------------------------------------------------------|---------------------------------------------------------------|--------------------------------------------|
| AGE INDICATIONS<br>AND FORMULATION    | 6 Months-4 Years                                              | 5–11 Years<br>Single-Dose Vial                                | 12+ Years<br>Pre-Filled Glass Syringe      |
| VIAL CAP COLOR                        | Yellow