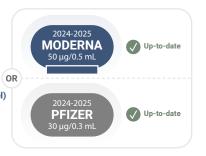

## PREVIOUSLY VACCINATED

dose/injection volume

Previously Received COVID-19 Vaccines

Moderna 2024-2025: (Do NOT dilute before use) Dark Blue Cap (dark blue label)

Pfizer 2024-2025: (Do NOT dilute before use) Gray Cap

Up-to-date

Up-to-date

Funding for this project was made possible by the Office of Disease Control, through the Illinois Department of Public Health.

illinoisvaccinates.com