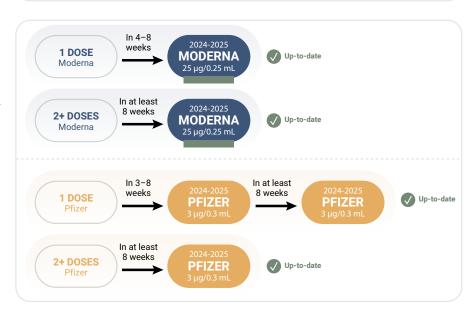

# PREVIOUSLY VACCINATED

dose/injection volume

Previously Received COVID-19 Vaccines

#### Moderna 2024-2025:

(Do NOT dilute before use)

Dark Blue Cap (green label)

#### Pfizer 2024-2025:

(dilute before use)
Yellow Cap