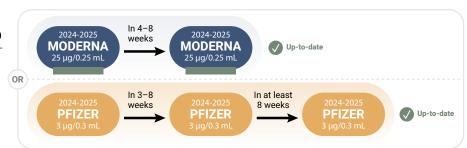

### UNVACCINATED

dose/injection volume

#### Moderna 2024-2025:

(Do NOT dilute before use)
Dark Blue Cap (green label)

#### Pfizer 2024-2025:

(dilute before use)
Yellow Cap